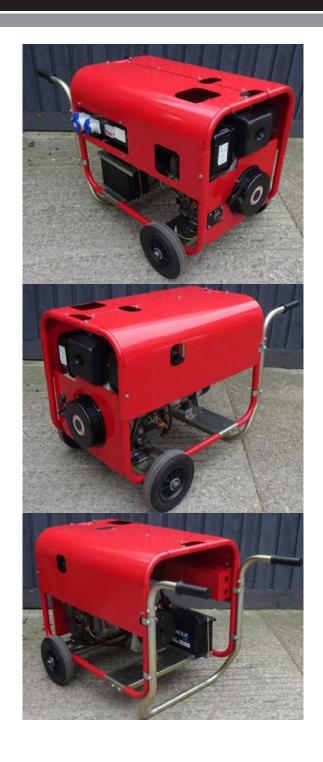

## RE-CON GCE5000Y 5kW (6kVA) Yanmar Diesel Generator

Prod Code: 7000-GEAR2-25238

RECONDITIONED YANMAR DIESEL PORTABLE GENERATOR. COMPLETE NEW FRAME AND WHEEL KIT. NEW ALTERNATOR. NEW BATTERY. FULLY SERVICED

ENGINE PULLS FULL 5KW LOAD. NO SIGNS OF ENGINE WEAR

Portable generator powered by Yanmar L100N

Designed and manufactured in the UK by GearGB

| SPECIFICATIONS          |                            |
|-------------------------|----------------------------|
| Engine                  | Yanmar L100N               |
| Fuel                    | Diesel                     |
| Alternator              | Meccalte S16W single phase |
| Voltage                 | 230v                       |
| Socket Outlets          | 1x16A 1x32A 230v           |
| Max Power Output        | 5kW (6kVA @0.8pf)          |
| Continuous Power Output | 4.2kW (5kVA @0.8pf)        |
| Recoil Start            | Yes                        |
| Electric Start          | Yes                        |
| Noise Level @ 7M        | 72dB(a)                    |
| Noise Level LWA         | 96LW(a)                    |
| Weight                  | 108kg                      |
| Fuel Tank Capacity      | 5.4L                       |
| Fuel Consumption @75%   | 1.4 L/H                    |
|                         |                            |