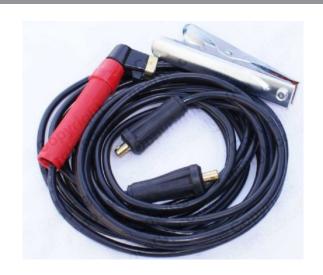

## 25mm x 20M Welding Cable Set

Prod Code: 7010-GEAR-280

High Quality rubber insulated easy to coil welding cable set. Comes complete with AC rated tongs and earth clamp.

COMES WITH SMALL DINS PLUG SUITABLE FOR AC WELDER GENERATORS

| SPECIFICATIONS     |               |
|--------------------|---------------|
| Length             | 20m           |
| Cable Size         | 25mm          |
| Din Plug Size      | 16 to 25mm    |
| Cable rating(Amps) | up to 200amps |