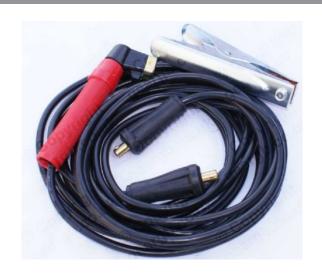

## 35mm x 15M Welding Cable Set

Prod Code: 7010-GEAR-283

High Quality rubber insulated easy to coil welding cable set. Comes complete with AC rated tongs and earth clamp.

COMES WITH LARGE DINS PLUG SUITABLE FOR DC WELDER GENERATORS

PLEASE NOTE- THIS IS A 5 METRE WELDING CABLE SET WITH 2×5 METRE EXTENSION CABLE SETS. SO A TOTAL OF 15 METRES IN LENGTH FOR BOTH WELDING TORCH CABLE AND EARTH CABLE.

THIS ALLOWS THE USER TO SHORTEN BOTH THE WELDING TORCH CABLE AND THE EARTH CABLE TO 10 METRES OR 5 METRES, IF NEEDED  $\,$ 