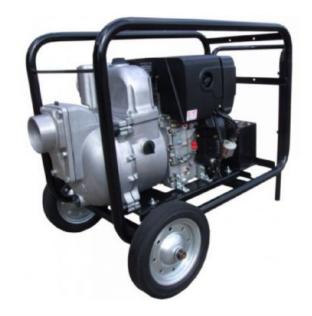

## KTH-50DHR Hatz 2 Inch RECOIL START Diesel TRASH Pump

Prod Code: 8000-HATZ-24216

Hatz Diesel 50mm Diesel Centrifugal Trash Water Pump. recoil start

For applications where water contains solids in suspension, centrifugal trash pumps are recommended. The KTH-50DHR is a heavy duty trash pump of traditional design and can handle solids of up to 25mm. The pump housings incorperate inspection covers, which can be quickly released by undoing two hand nuts, thus allowingready access to the impellor. All Koshin diesel pumps are powered by German manufactured Hatz diesel engines, are self-priming and are housed within protective tubular steel, easy carry frames, anti-vibration rubber feet and wheel kit included.

All models are fitted with silicon carbide and ceramic mechanical seals and are supplied with hose couplings, washers, clips and strainers.

| SPECIFICATIONS             |             |
|----------------------------|-------------|
| Engine                     | Hatz 1B20   |
| Max output ( litres/min)   | 560         |
| Inlet/outlet diameter (mm) | 50          |
| Total head ( metres)       | 25          |
| Suction head ( metres)     | 7           |
| Pressure ( bars)           | 2.5         |
| Dry Weight ( kg)           | 54          |
| Starter                    | Recoil only |
| Wheel Kit                  | Included    |
| Oil Alert                  | No          |
| Length (mm)                | 710         |
| Width (mm)                 | 700         |
| Height (mm)                | 800         |