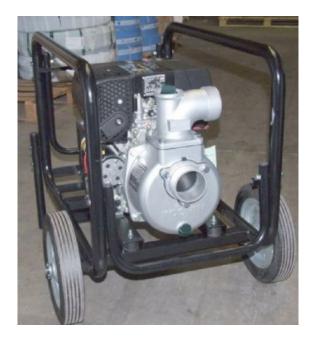

## SE-50XDHR Hatz 2 Inch RECOIL START Diesel Water Pump

Prod Code: 8000-HATZ-24891

Hatz Diesel 50mm Diesel Centrifugal Water Pump. Recoil start

This unit is a heavy duty self-priming pump powered by a German manufactured HAtz IB2O diesel engine. All units are equipped with carbon ceramic mechanical seals and light weight aluminium pump housings to assist with portability. For increased abrasion resistance, it has cast iron volute and impellor. These materials ensure maximum durability for the pumping of clear and black water as found on building sites. All models are housed within protective tubular steel, easy carry frame, and anti-vibration rubber feet. Hose couplings, washers, clips and strainers are supplied as standard.

| SPECIFICATIONS             |             |
|----------------------------|-------------|
| Engine                     | Hatz 1B20   |
| Max output ( litres/min)   | 560         |
| Inlet/outlet diameter (mm) | 50          |
| Total head ( metres)       | 23          |
| Suction head ( metres)     | 7           |
| Pressure ( bars)           | 2.3         |
| Dry Weight ( kg)           | 55          |
| Starter                    | Recoil only |
| Wheel Kit                  | Included    |
| Oil Alert                  | No          |
| Length (mm)                | 710         |
| Width (mm)                 | 700         |
| Height (mm)                | 800         |
|                            |             |