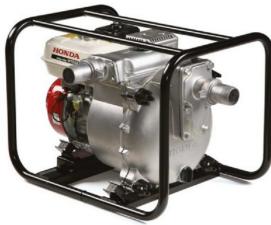

## Honda WT20 2" Trash Water Pump

**Prod Code: 8000-HOND1-142** 

• FREE GENUINE HONDA 600ML BOTTLE OF OIL. WORTH £6.00

The WT20 is designed to allow solids (sticks, gravel and other suspended debris) to fl ow through the pump without clogging or causing damage, making them ideal for heavy duty construction and waste applications. Featuring a superbly reliable and efficient Honda 4-stroke engine with integral Oil Alert, it raises the performance further with a unique conical impeller design for exceptional selfpriming and pumping performance. This improved wear resistance reduces the likelihood of clogging. Making inspections and clearing debris is quicker than ever too – the pump case is easily removed with four-point quick release bolts, also allowing for easy impeller removal and wear plate maintenance.

| SPECIFICATIONS              |             |
|-----------------------------|-------------|
| Engine                      | Honda GX160 |
| Max output ( litres/min)    | 710         |
| Debris size capacity (mm)   | 24          |
| Inlet/outlet diameter (mm)  | 50          |
| Total head ( metres)        | 30          |
| Suction head ( metres)      | 8           |
| Pressure ( bars)            | 2.6         |
| Dry Weight ( kg)            | 47          |
| Fuel tank capacity ( litre) | 3.3         |
| Starter                     | recoil      |
| Length (mm)                 | 620         |
| Width (mm)                  | 460         |
| Height (mm)                 | 465         |
| Petrol Consumption          | 2.07 L/H    |