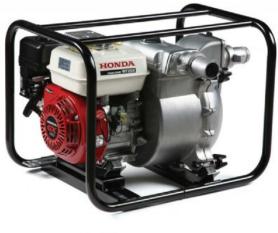

## Honda WT20 2" Trash Water Pump

**Prod Code: 8000-HOND1-142** 

• FREE GENUINE HONDA 600ML BOTTLE OF OIL. WORTH £6.00

The WT20 is designed to allow solids (sticks, gravel and other suspended debris) to fl ow through the pump without clogging or causing damage, making them ideal for heavy duty construction and waste applications. Featuring a superbly reliable and efficient Honda 4-stroke engine with integral Oil Alert, it raises the performance further with a unique conical impeller design for exceptional selfpriming and pumping performance. This improved wear resistance reduces the likelihood of clogging. Making inspections and clearing debris is quicker than ever too – the pump case is easily removed with four-point quick release bolts, also allowing for easy impeller removal and wear plate maintenance.

| SPECIFICATIONS              |             |
|-----------------------------|-------------|
| Engine                      | Honda GX160 |
| Max output ( litres/min)    | 710         |
| Debris size capacity (mm)   | 24          |
| Inlet/outlet diameter (mm)  | 50          |
| Total head ( metres)        | 30          |
| Suction head ( metres)      | 8           |
| Pressure ( bars)            | 2.6         |
| Dry Weight ( kg)            | 47          |
| Fuel tank capacity ( litre) | 3.3         |
| Starter                     | recoil      |
| Length (mm)                 | 620         |
| Width (mm)                  | 460         |
| Height (mm)                 | 465         |
| Petrol Consumption          | 2.07 L/H    |