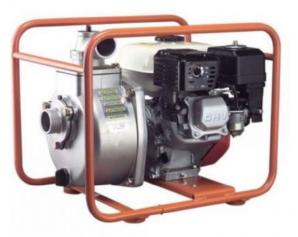

## KOSHIN SERH-50B 2" High Pressure Water Pump

## Prod Code: 8000-HOND1-24337

The SERH-50B offers exceptional high pressure performance with lower flow, ideal for sprinkling, jetting, long-hose irrigation or fire fighting applications. The combination of a powerful 4-stroke engine and larger diameter impeller means it is capable of producing 5.5 bars of pressure with up to 55m headlift. The pump features a lightweight, corrosion-resistant aluminium body, durable cast iron volute and impeller and a carbon ceramic mechanical seal. A quality welded tubular steel frame provides added durability with easy carrying. Add to this the super reliable, easy starting engine and tool-free hose couplings and you've got a pump that allows you to concentrate on the job in hand.

## SPECIFICATIONS

| Engine                      | Honda GX160 |
|-----------------------------|-------------|
| Max output ( litres/min)    | 400         |
| Debris size capacity (mm)   | 3           |
| Inlet/outlet diameter (mm)  | 50          |
| Total head ( metres)        | 60          |
| Suction head ( metres)      | 7           |
| Pressure ( bars)            | 6.0         |
| Dry Weight ( kg)            | 38          |
| Fuel tank capacity ( litre) | 3.3         |
| Starter                     | recoil      |
| Length (mm)                 | 380         |
| Width (mm)                  | 620         |
| Height (mm)                 | 533         |
| Petrol Consumption          | 2.07L/H     |
|                             |             |