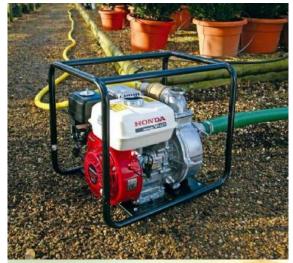

## KOSHIN SERH-50B 2" High Pressure Water Pump

## Prod Code: 8000-HOND1-24337

The SERH-50B offers exceptional high pressure performance with lower flow, ideal for sprinkling, jetting, long-hose irrigation or fire fighting applications. The combination of a powerful 4-stroke engine and larger diameter impeller means it is capable of producing 5.5 bars of pressure with up to 55m headlift. The pump features a lightweight, corrosion-resistant aluminium body, durable cast iron volute and impeller and a carbon ceramic mechanical seal. A quality welded tubular steel frame provides added durability with easy carrying. Add to this the super reliable, easy starting engine and tool-free hose couplings and you've got a pump that allows you to concentrate on the job in hand.

## SPECIFICATIONS

| Engine                      | Honda GX160 |
|-----------------------------|-------------|
| Max output ( litres/min)    | 400         |
| Debris size capacity (mm)   | 3           |
| Inlet/outlet diameter (mm)  | 50          |
| Total head ( metres)        | 60          |
| Suction head ( metres)      | 7           |
| Pressure ( bars)            | 6.0         |
| Dry Weight ( kg)            | 38          |
| Fuel tank capacity ( litre) | 3.3         |
| Starter                     | recoil      |
| Length (mm)                 | 380         |
| Width (mm)                  | 620         |
| Height (mm)                 | 533         |
| Petrol Consumption          | 2.07L/H     |
|                             |             |