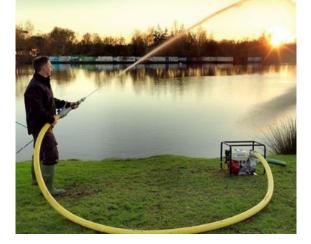

## Prod Code: 8000-HOND1-24337

The SERH-50B offers exceptional high pressure performance with lower flow, ideal for sprinkling, jetting, long-hose irrigation or fire fighting applications. The combination of a powerful 4-stroke engine and larger diameter impeller means it is capable of producing 5.5 bars of pressure with up to 55m headlift. The pump features a lightweight, corrosion-resistant aluminium body, durable cast iron volute and impeller and a carbon ceramic mechanical seal. A quality welded tubular steel frame provides added durability with easy carrying. Add to this the super reliable, easy starting engine and tool-free hose couplings and you've got a pump that allows you to concentrate on the job in hand.