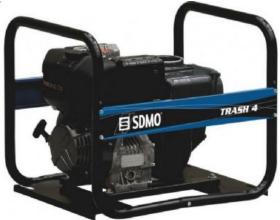

## SDMO 4'' Kohler Diesel Trash Pump TRASH 4

Prod Code: 8000-SDMO-21316

REPLACES TSURUMI TED-100RD

SDMO Kohler 100mm Diesel Trash Centrifugal Water Pump

For applications where water contains solids in suspension, centrifugal trash pumps are recommended. This is a heavy duty trash pump of traditional design and can handle solids of up to 35mm. The pump housings incorperate inspection covers, which can be guickly released by undoing two hand nuts, thus allowingready access to the impellor. All SDMO diesel pumps are powered by Kohler diesel engines, are self-priming and are housed within protective tubular steel, easy carry frames, and anti-vibration rubber feet. All models are fitted with silicon carbide and ceramic mechanical seals and are supplied with hose couplings, washers, clips and strainers.

| SPECIFICATIONS              |              |
|-----------------------------|--------------|
| Engine                      | Kohler KD350 |
| Engine Displacement (cc)    | 349          |
| Fuel                        | Diesel       |
| Max output ( litres/min)    | 1600         |
| Debris size capacity (mm)   | 20           |
| Inlet/outlet diameter (mm)  | 100          |
| Total head ( metres)        | 25           |
| Suction head ( metres)      | 8            |
| Pressure ( bars)            | 2.5          |
| Dry Weight ( kg)            | 90           |
| Starter                     | recoil       |
| Length (mm)                 | 715          |
| Width (mm)                  | 570          |
| Height (mm)                 | 590          |
| Tank Capacity               | 4.3 L        |
| Fuel Consumption @ 75% Load | 1.4L/H       |
| Run Time @ 75% Load         | 3.1H         |