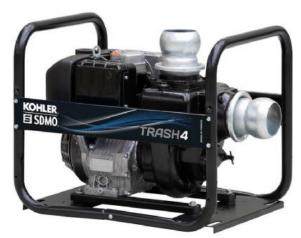

## SDMO 4'' Kohler Diesel Trash Pump TRASH 4

Prod Code: 8000-SDMO-21316

REPLACES TSURUMI TED-100RD

SDMO Kohler 100mm Diesel Trash Centrifugal Water Pump

For applications where water contains solids in suspension, centrifugal trash pumps are recommended. This is a heavy duty trash pump of traditional design and can handle solids of up to 35mm. The pump housings incorperate inspection covers, which can be guickly released by undoing two hand nuts, thus allowingready access to the impellor. All SDMO diesel pumps are powered by Kohler diesel engines, are self-priming and are housed within protective tubular steel, easy carry frames, and anti-vibration rubber feet. All models are fitted with silicon carbide and ceramic mechanical seals and are supplied with hose couplings, washers, clips and strainers.

| SPECIFICATIONS              |              |
|-----------------------------|--------------|
| Engine                      | Kohler KD350 |
| Engine Displacement (cc)    | 349          |
| Fuel                        | Diesel       |
| Max output ( litres/min)    | 1600         |
| Debris size capacity (mm)   | 20           |
| Inlet/outlet diameter (mm)  | 100          |
| Total head ( metres)        | 25           |
| Suction head ( metres)      | 8            |
| Pressure ( bars)            | 2.5          |
| Dry Weight ( kg)            | 90           |
| Starter                     | recoil       |
| Length (mm)                 | 715          |
| Width (mm)                  | 570          |
| Height (mm)                 | 590          |
| Tank Capacity               | 4.3 L        |
| Fuel Consumption @ 75% Load | 1.4L/H       |
| Run Time @ 75% Load         | 3.1H         |