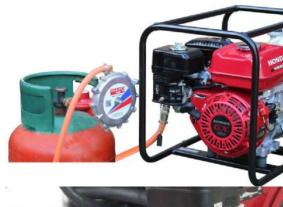

## LPG Propane TED2-50HA 2 Inch Tsurumi Honda Dual Fuel Trash Water Pump

Prod Code: 8000-TSUR-20634

Petrol / LPG Dual Fuel Tsurumi TED-50HA 50mm Petrol Trash Centrifugal Water Pump. Fitted with bottle mount LPG kit