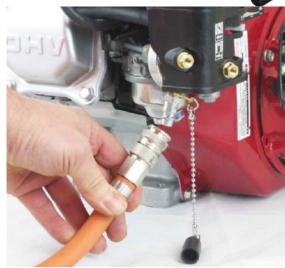

## LPG Propane TED2-50HA 2 Inch Tsurumi Honda Dual Fuel Trash Water Pump

Prod Code: 8000-TSUR-20634

Petrol / LPG Dual Fuel Tsurumi TED-50HA 50mm Petrol Trash Centrifugal Water Pump. Fitted with bottle mount LPG kit