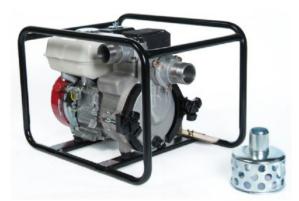

## LPG Propane TED2-50HA 2 Inch Tsurumi Honda Dual Fuel Trash Water Pump

Prod Code: 8000-TSUR-20634

Petrol / LPG Dual Fuel Tsurumi TED-50HA 50mm Petrol Trash Centrifugal Water Pump. Fitted with bottle mount LPG kit

For applications where water contains solids in suspension, centrifugal trash pumps are recommended. The TED-50HA is a heavy duty trash pump of traditional design and can handle solids of up to 25mm. The pump housings incorperate inspection covers, which can be quickly released by undoing two hand nuts, thus allowingready access to the impellor. All tsurumi petrol pumps are powered by OHV Honda petrol engines, are self-priming and are housed within protective tubular steel, easy carry frames, and anti-vibration rubber feet.