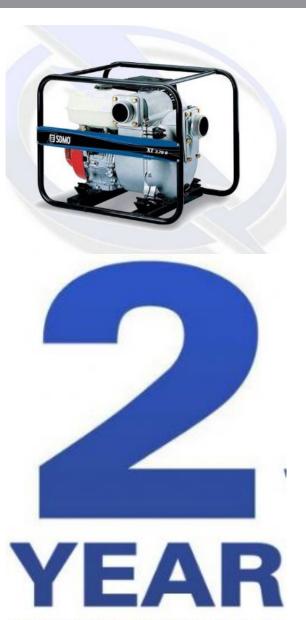

## SDMO XT3-78H 3 Inch Honda Petrol Trash Pump XT 3.78 C5

Prod Code: 8000-TSUR-22639

SDMO 3 INCH Honda Petrol Trash Centrifugal Water Pump

For applications where water contains solids in suspension, centrifugal trash pumps are recommended. This is a heavy duty trash pump of traditional design and can handle solids of up to 27mm. The pump housings incorperate inspection covers, which can be quickly released by undoing two hand nuts, thus allowingready access to the impellor. All SDMO petrol pumps are powered by Honda engines, are self-priming and are housed within protective tubular steel, easy carry frames, and anti-vibration rubber feet.

MANUFACTURER

WARRANTY