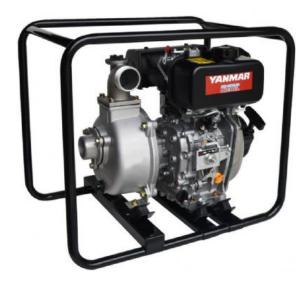

## TE3-50YD 2" Tsurumi YANMAR Diesel Water Pump

## Prod Code: 8000-TSUR-22702

Tsurumi TE3-50YD 50mm Diesel Centrifugal Water Pump

NOW EQUIPPED WITH LARGER 13L FUEL TANK

The TE3-50YD is a heavy duty self-priming pump powered by a Japanese manufactured Yanmar L48 diesel engine. All units are equipped with carbon ceramic mechanical seals and light weight aluminium pump housings to assist with portability. For increased abrasion resistance, it has cast iron volute and impellor. These materials ensure maximum durability for the pumping of clear and black water as found on building sites. All models are housed within protective tubular steel, easy carry frame, and anti-vibration rubber feet. Hose couplings, washers, clips and strainers are supplied as standard.