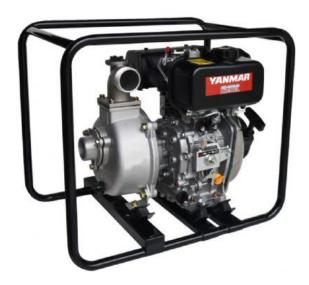

## TE3-100YD 4 Inch Tsurumi YANMAR Diesel Water Pump

Prod Code: 8000-TSUR-24909

Tsurumi TE3-100YD 100mm Diesel Centrifugal Water Pump

The TE3-100YD is a heavy duty self-priming pump powered by a Japanese manufactured Yanmar L70 diesel engine. All units are equipped with carbon ceramic mechanical seals and light weight aluminium pump housings to assist with portability. For increased abrasion resistance, it has cast iron volute and impellor. These materials ensure maximum durability for the pumping of clear and black water as found on building sites. All models are housed within protective tubular steel, easy carry frame, and anti-vibration rubber feet. Hose couplings, washers, clips and strainers are supplied as standard.