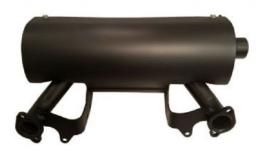

## Vanguard 27-35HP Exhaust - High Mount Starter Side 843905

Prod Code: BRIG-EXHAU-22910

High mount starter side genuine Briggs & Stratton Vanguard exhaust. Includes muffler shield

If you are unsure that this part will fit your engine, please contact us with your engine MODEL, TYPE AND CODE and we can check for you

## Kit number 843905 content:

Ite

| em | Part No. | Description    |  |
|----|----------|----------------|--|
| 1  | 843637   | Muffler        |  |
| 2  | 809553   | Muffler Shield |  |
| 3  | 805448   | Screw          |  |