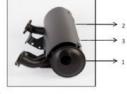

## Kit number 843905 content:

Ite

| em | Part No. | Description    |  |
|----|----------|----------------|--|
| 1  | 843637   | Muffler        |  |
| 2  | 809553   | Muffler Shield |  |
| 3  | 805448   | Screw          |  |