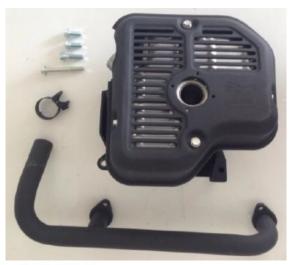

## Genuine Honda GX630 / GX660 / GX690 V-twin Side Mount Engine Exhaust + Gaskets

**Prod Code: HOND-ACCES-20708** 

Genuine Honda Side Mount Exhaust Assembly

PLEASE NOTE - THIS KIT ONLY FITS GX630 QZB2 SPEC DUE TO ITS OIL FILTER EXTENSION

IT WILL FIT ALL GX630 / GX660 / GX690 ENGINES WHEN PURCHASED IN COMBINATION WITH THE OIL FILTER EXTENSION PIECE P/N:15410-Z6L-800

Includes 2 x exhaust gaskets P/N.18333-ZE3-800

| SPECIFICATIONS    |                                     |
|-------------------|-------------------------------------|
| Fits              | Honda GX630 / GX660 / GX690 engines |
| Honda Part Number | 06183-ZCK-8100                      |

SIDE MOUNT MUFFLER TYPE