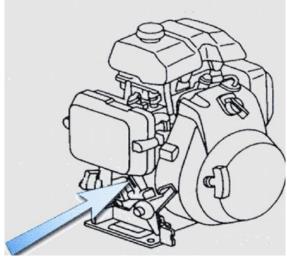

Supplied in original Honda box

BEFORE WE DISPATCH THIS PART YOU MUST PROVIDE YOUR HONDA MACHINE/ENGINE SERIAL NUMBER. USE THE SECOND IMAGE TO HELP YOU LOCATE YOUR SERIAL NUMBER.

serial numbers have a 4 or 5 letter prefix, followed by a 7 digit number (eg. GCASK - 1005447).