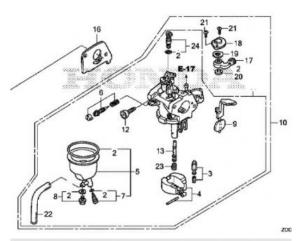

## GENUINE HONDA GX100 CARBURETOR ASSY. (BF32Q A) 16100-Z4E-033

**Prod Code: HOND-CARB-22171** 

GENUINE HONDA PART

number 10 on the parts diagram image

Honda P/N. = 16100-Z4E-033 (old part numbers 16100-Z4E-023 /16100-Z4E-013)