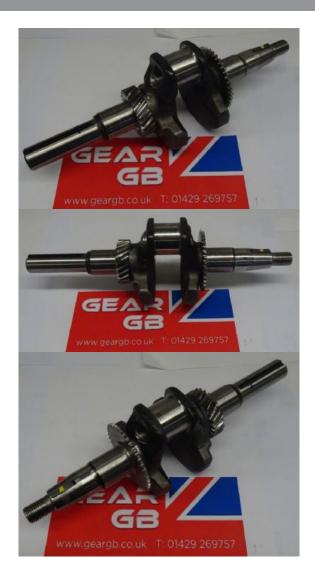

## Genuine Honda GX160 Crankshaft 3/4 Inch (19.05mm) Diameter 'Q' Type 13310-Z4M-801 / 13310-Z0T-800

## Prod Code: HOND-MISC-25486

SPECIAL PRICE!! LAST UNIT IN STOCK

Genuine Honda Take-off Part From GX160

Honda Part Number = 13310-Z4M-801 / 13310-Z0T-800 Honda List Price = £155.71 + VAT

Please note - woodruff key NOT included

If you are unsure that this part will fit your engine, please contact us with your engine serial number and we can check for you

| SPECIE | ICATIONS          |  |
|--------|-------------------|--|
| Fits   | All GX160 Engines |  |
|        |                   |  |