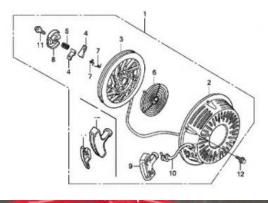

## Genuine Honda GX340 / GX390 Recoil Assembly Starter Pulley (UT2 Type) 28400-Z5T-013ZA

Prod Code: HOND-RECO-22158

Genuine Honda Part for GX340 / GX390 Engines

PLEASE NOTE- THE PAWL PIN TYPE MUST BE THE SAME AS YOUR EXISTING PAWL PINS TO MATCH AGAINST YOUR EXISTING STARTER CUP

Honda Part Number - 28400-Z5T-013ZA

INTERCHANGEABLE WITH - 28400-ZE3-W02ZP (UT1 TYPE)

If you are unsure that this part will fit your engine, please contact us with your engine serial number and we can check for you

## SPECIFICATIONS

Starter Cup

NOT included

www.geargb.co.uk 01429 269757

> GearGB Hart Industrial Tools White Hart Court, Hart Village, Hartlepool TS27 3AW