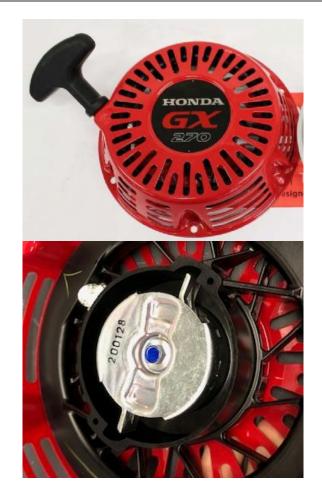

## Genuine Honda GX240 / GX270 Recoil Assembly 28400-Z5K-003ZA

Prod Code: HOND-RECO-22395

Genuine Honda Part for GX240 / GX270 Engines

PLEASE NOTE- THE PAWL PIN TYPE MUST BE THE SAME AS YOUR EXISTING PAWL PINS TO MATCH AGAINST YOUR EXISTING STARTER CUP

If you are unsure that this part will fit your engine, please contact us with your engine serial number and we can check for you

\*Image shows optional 'GX270' recoil sticker

| SPECIFICATIONS |                               |  |
|----------------|-------------------------------|--|
| Fits           | Honda GX240 and GX270 engines |  |